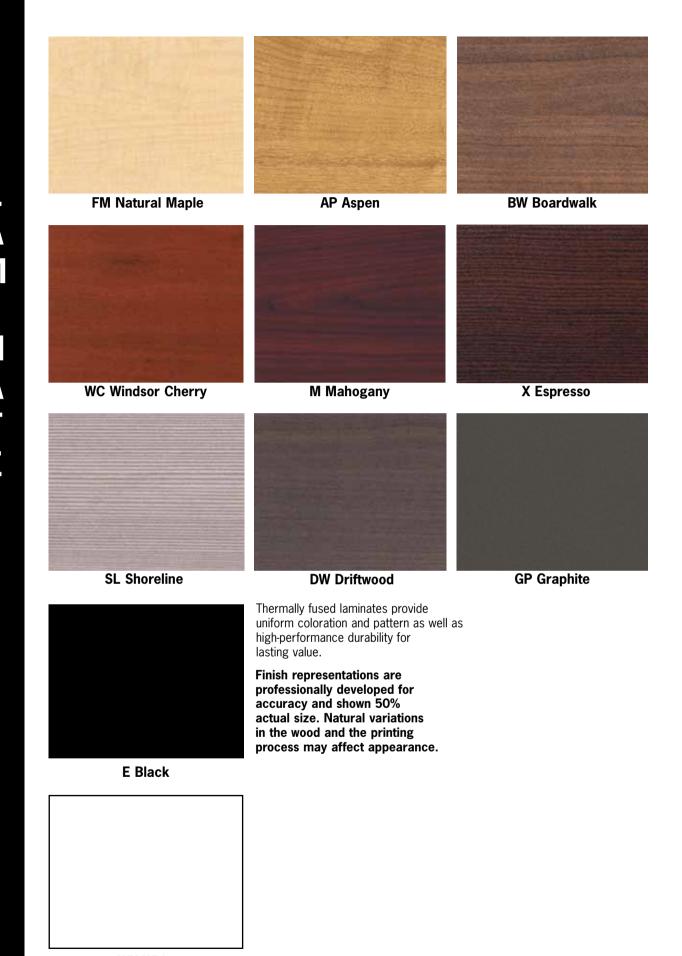

## **VENEER**

Select hardwood veneers provide the natural beauty of wood as well as the variation in grain and color typical of a natural, living material. This natural variation is anticipated and expected, therefore veneer finishes cannot be guaranteed for exact color and grain match. Below are representations of our veneer finishes. All feature catalyzed lacquer topcoat to ensure long life. Desk pads and or glass with standoffs will further protect veneer worksurfaces.