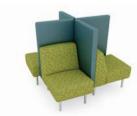

## Kid-friendly and kid-tough.

Evette is youth-sized furniture offering the ability to design comfortable and flexible seating arrangements for reception, lounge, and activity areas. Scaled for children's seating applications and durability-tested for use in heavy-use waiting and activity areas.

Like Eve, this youth-sized version offers the ability to design comfortable and flexible seating arrangements for all sizes of reception and lounge areas. Perfect for elementary and middle school-aged children in pediatrics, schools, places of worship and anywhere youth-sized seating may be needed.

Evette features the same quality construction as the HPFi® full-size Eve product family. It includes many of the same elements such as straight and curved seating, benches and matching tables. Along with the full-size Eve pieces, the youth-sized Evette integrates seamlessly for ganged or independent, freestanding seating.