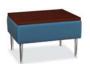

5881 Child Size Oval Table/Floating Top  $19"W \times 24"D \times 29"H$ 

5883 Child Size Connecting/Freestanding Table 24"W × 24"D × 16"H

5834 Child Size Curved Bench  $17"W \times 24"D \times 17"H$ 

5884 Child Size Chair with Back Panel 19"W x 26"D x 43"H