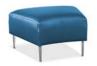

Evette. Just a "little" addition to our twenty plus reception and lounge furniture series. Built to order in North Carolina.

Designed by IHDG

5874 Child Size Armless Chair  $19"W \times 24"D \times 29"H$ 

5881 Child Size Oval Table/Floating Top  $19"W \times 24"D \times 29"H$ 

5883 Child Size Connecting/Freestanding Table 24"W × 24"D × 16"H

5834 Child Size Curved Bench  $17"W \times 24"D \times 17"H$ 

5884 Child Size Chair with Back Panel 19"W x 26"D x 43"H