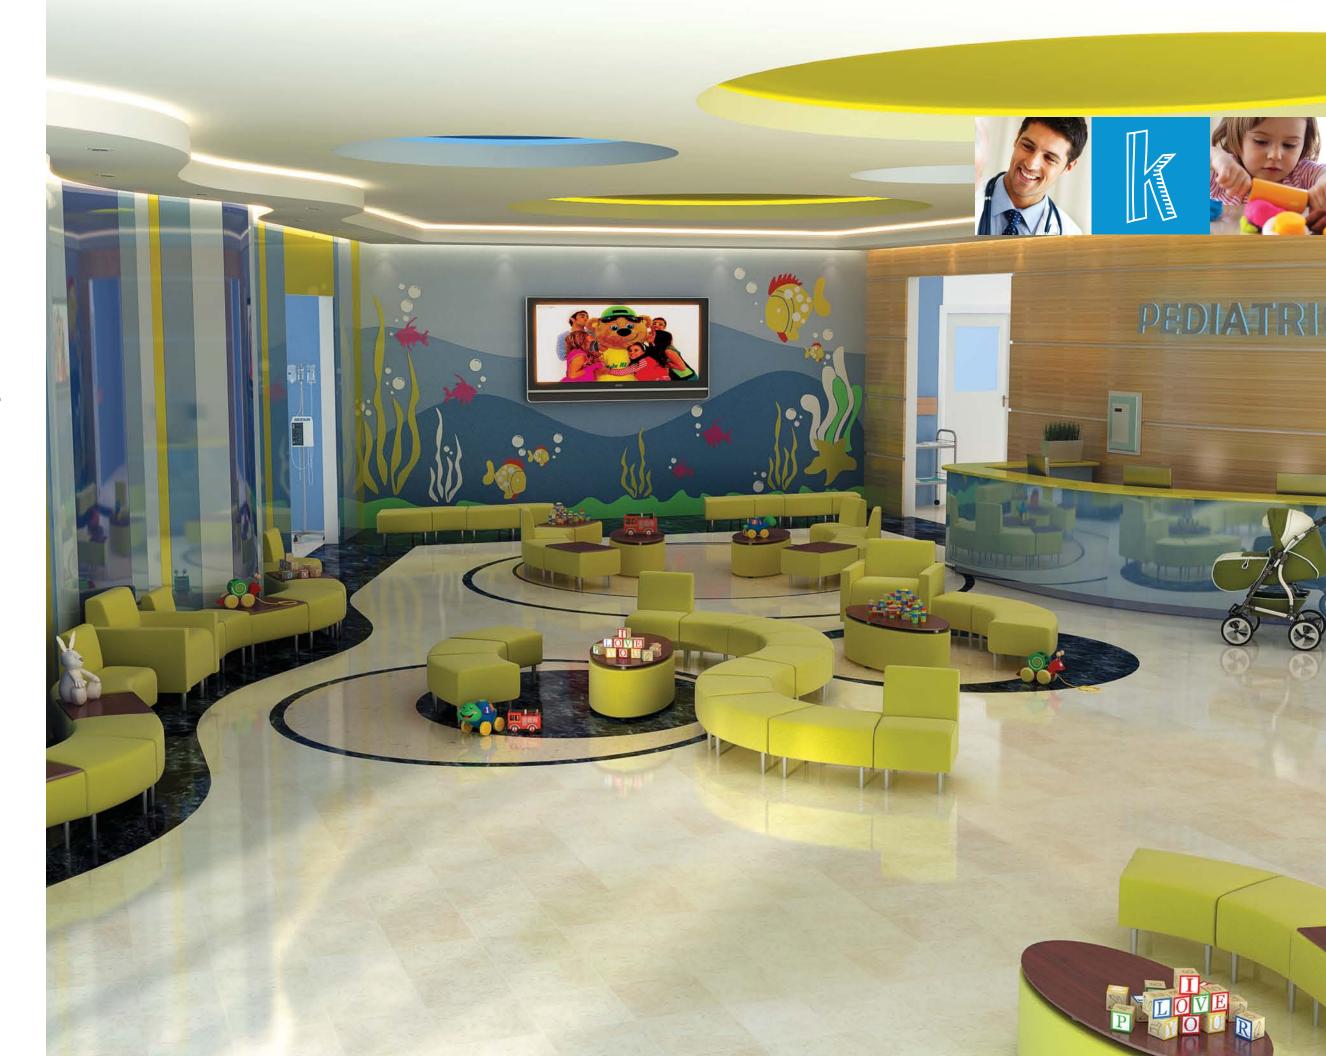

## Kid-friendly and kid-tough.

Evette is youth-sized furniture offering the ability to design comfortable and flexible seating arrangements for reception, lounge, and activity areas. Scaled for children's seating applications and durability-tested for use in heavy-use waiting and activity areas.

Like Eve, this youth-sized version offers the ability to design comfortable and flexible seating arrangements for all sizes of reception and lounge areas. Perfect for elementary and middle school-aged children in pediatrics, schools, places of worship and anywhere youth-sized seating may be needed.

Evette features the same quality construction as the HPFi® full-size Eve product family. It includes many of the same elements such as straight and curved seating, benches and matching tables. Along with the full-size Eve pieces, the youth-sized Evette integrates seamlessly for ganged or independent, freestanding seating.