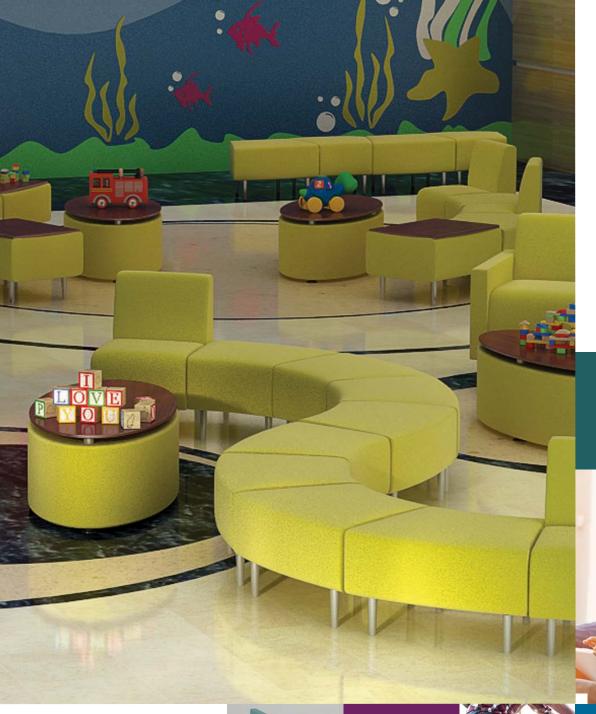

## Kids deserve fun furniture too!

## Kid-friendly and kid-tough.

Evette is youth-sized furniture offering the ability to design comfortable and flexible seating arrangements for reception, lounge, and activity areas. Scaled for children's seating applications and durability-tested for use in heavy-use waiting and activity areas.

Like Eve, this youth-sized version offers the ability to design comfortable and flexible seating arrangements for all sizes of reception and lounge areas. Perfect for elementary and middle school-aged children in pediatrics, schools, places of worship and anywhere youth-sized seating may be needed.

Evette features the same quality construction as the HPFi® full-size Eve product family. It includes many of the same elements such as straight and curved seating, benches and matching tables. Along with the full-size Eve pieces, the youth-sized Evette integrates seamlessly for ganged or independent, freestanding seating.

Evette. Just a "little" addition to our twenty plus reception and lounge furniture series. Built to order in North Carolina.

Designed by IHDG

5874 Child Size Armless Chair  $19"W \times 24"D \times 29"H$ 