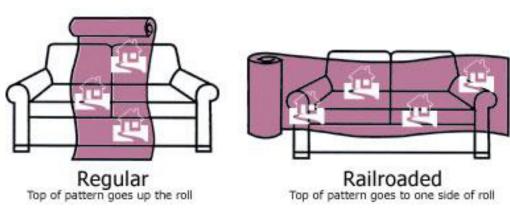

| CUSTOMER NAME:                                                                      |                                         | CUSTOMER PO #:                    |                                |                 |  |
|-------------------------------------------------------------------------------------|-----------------------------------------|-----------------------------------|--------------------------------|-----------------|--|
| LEVEL 4 DESIGNS SALES ORDER #                                                       |                                         | Model # COM IS BEING APPLIED ON:  |                                |                 |  |
| COM FABRIC MANUFACTURER:                                                            |                                         | PATTERN:                          |                                | _COLOR:         |  |
| VERTICAL REPEAT:                                                                    | HORIZONTAL REPEAT:                      | IS FABRIC MATCHING                | REQUIRED?: YES                 | NO              |  |
| IF A STRIPED FABRIC, PLEASE INDICATE WHICH WAY TO RUN STRIPES: HORIZONTAL VERTICAL: |                                         |                                   |                                |                 |  |
| DOES FABRIC HAVE A REQUESTED DIRECTION/APPLICATION: YES NO                          |                                         |                                   |                                |                 |  |
| If above answer is "yes", please circle req                                         | uested COM Direction below. If no COM o | directional information is provid | led, the factory will apply th | e COM best wav. |  |

## PLEASE CIRCLE REQUESTED APPLICATION:

Pattern cut up the roll or "off the bolt"

Pattern cut "across the roll"